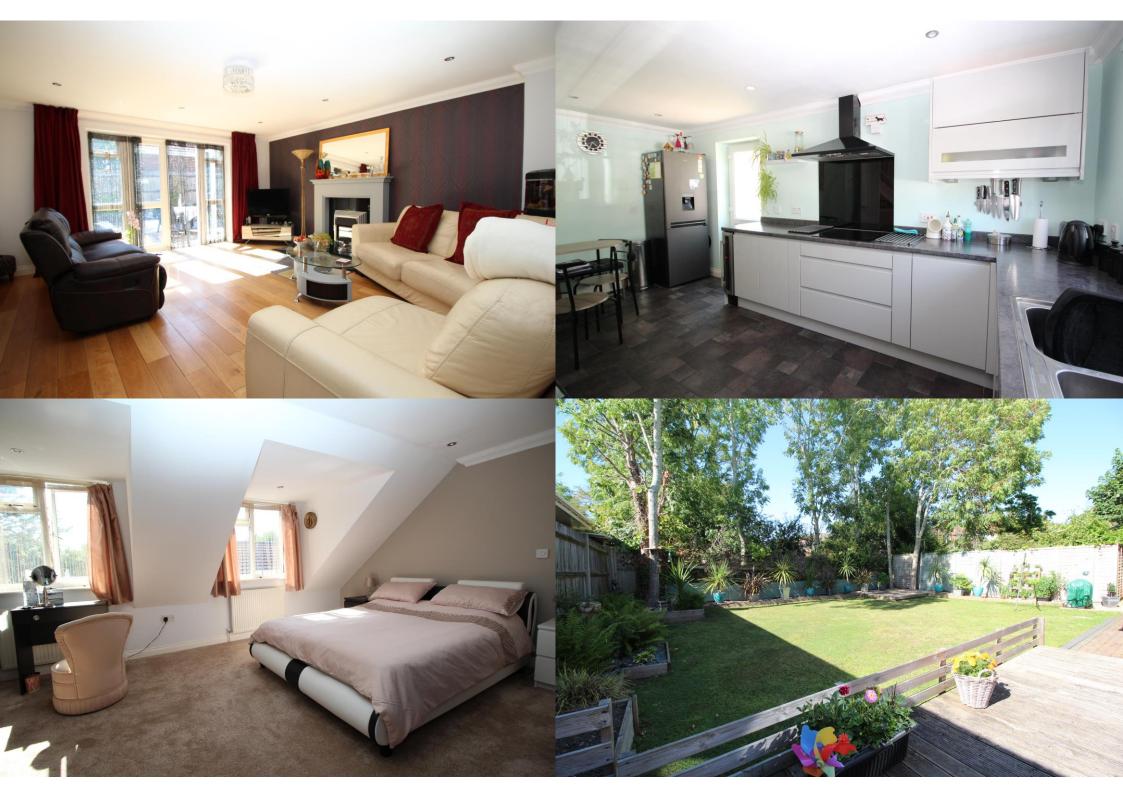

| Accommodation           |                                                                                                                                                                                                                                                        | Outside           |                                                                                                                                                                                                             |
|-------------------------|--------------------------------------------------------------------------------------------------------------------------------------------------------------------------------------------------------------------------------------------------------|-------------------|-------------------------------------------------------------------------------------------------------------------------------------------------------------------------------------------------------------|
| Entrance hallway:       | Stairs to first floor, door to the garage                                                                                                                                                                                                              | Front:            | The property is approached by a driveway creating<br>off-road parking for several vehicles, with side<br>pedestrian access through to the rear garden, and<br>access to the garage                          |
| Cloakroom:              | wc, wash hand basin                                                                                                                                                                                                                                    |                   |                                                                                                                                                                                                             |
| Sitting room:           | 16'2" x 15'10" (4.93m x 4.83m) French doors opening to the rear garden, arch through to the dining room.                                                                                                                                               | Rear:             | The rear garden has decking area and lawned areas<br>coming off the rear of the property into the side with<br>various mature shrubs and trees inset all off which is<br>mainly enclosed by a panel fencing |
| Dining room:            | 16'2'' x 11'4'' (4.93m x 3.45m)                                                                                                                                                                                                                        | Garage:           | Up and over door with power and lighting.                                                                                                                                                                   |
| Kitchen/Breakfast room: | 16'7" x 10'7" (5.06m x 3.23m) range of eye and base level<br>units, integrated hob, extractor hood over, separate double<br>oven, plumbing for washing machine, space for fridge<br>freezer, integrated dishwasher, door opening to the rear<br>garden | Other Information |                                                                                                                                                                                                             |
|                         |                                                                                                                                                                                                                                                        | Tenure:           | Freehold                                                                                                                                                                                                    |
| First Floor Landing     | Door to airing cupboard                                                                                                                                                                                                                                | Heating:          | Gas Central Heating                                                                                                                                                                                         |
| Bedroom 1:              | 18' x 12'10" (5.49m x 3.92m)<br>A double shower cubicle, wc, wash hand basin, heated towel                                                                                                                                                             | Windows:          | UPVC Double Glazing                                                                                                                                                                                         |
| En-suite:               | rail.                                                                                                                                                                                                                                                  | Sellers Position: | Buying on in the local area                                                                                                                                                                                 |
| Bedroom 2:              | 14'4'' x 9'10'' (4.37m x 3.00m)                                                                                                                                                                                                                        |                   |                                                                                                                                                                                                             |
| En-suite                | Shower cubicle, wc, heated towel rail, pedestal, wash handbasin                                                                                                                                                                                        | Local Information |                                                                                                                                                                                                             |
| Bedroom 3:              | 13' x 9'10'' (3.96m x 3.00m)                                                                                                                                                                                                                           |                   |                                                                                                                                                                                                             |
| Bedroom 4:              | 11' x 9'6'' (3.35m x 2.90m)                                                                                                                                                                                                                            | Council Tax:      | E                                                                                                                                                                                                           |
| Bathroom:               | Panel enclosed bath, shower/mixer taps over, wc, pedestal wash hand basin                                                                                                                                                                              | Local Authority:  | Fareham Borough Council                                                                                                                                                                                     |