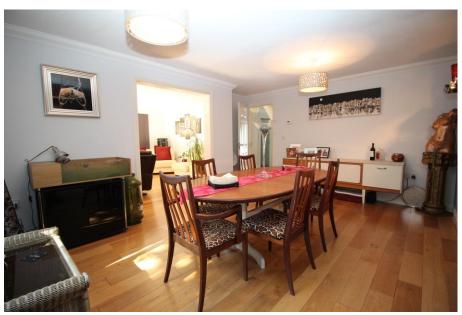

| Accommodation           |                                                                                                                                                                                                                                                        | Outside           |                                                                                                                                                                                                             |
|-------------------------|--------------------------------------------------------------------------------------------------------------------------------------------------------------------------------------------------------------------------------------------------------|-------------------|-------------------------------------------------------------------------------------------------------------------------------------------------------------------------------------------------------------|
| Entrance hallway:       | Stairs to first floor, door to the garage                                                                                                                                                                                                              | Front:            | The property is approached by a driveway creating<br>off-road parking for several vehicles, with side<br>pedestrian access through to the rear garden, and<br>access to the garage                          |
| Cloakroom:              | wc, wash hand basin                                                                                                                                                                                                                                    |                   |                                                                                                                                                                                                             |
| Sitting room:           | 16'2" x 15'10" (4.93m x 4.83m) French doors opening to the rear garden, arch through to the dining room.                                                                                                                                               | Rear:             | The rear garden has decking area and lawned areas<br>coming off the rear of the property into the side with<br>various mature shrubs and trees inset all off which is<br>mainly enclosed by a panel fencing |
| Dining room:            | 16'2'' x 11'4'' (4.93m x 3.45m)                                                                                                                                                                                                                        | Garage:           | Up and over door with power and lighting.                                                                                                                                                                   |
| Kitchen/Breakfast room: | 16'7" x 10'7" (5.06m x 3.23m) range of eye and base level<br>units, integrated hob, extractor hood over, separate double<br>oven, plumbing for washing machine, space for fridge<br>freezer, integrated dishwasher, door opening to the rear<br>garden | Other Information |                                                                                                                                                                                                             |
|                         |                                                                                                                                                                                                                                                        | Tenure:           | Freehold                                                                                                                                                                                                    |
| First Floor Landing     | Door to airing cupboard                                                                                                                                                                                                                                | Heating:          | Gas Central Heating                                                                                                                                                                                         |
| Bedroom 1:              | 18' x 12'10" (5.49m x 3.92m)<br>A double shower cubicle, wc, wash hand basin, heated towel                                                                                                                                                             | Windows:          | UPVC Double Glazing                                                                                                                                                                                         |
| En-suite:               | rail.                                                                                                                                                                                                                                                  | Sellers Position: | Buying on in the local area                                                                                                                                                                                 |
| Bedroom 2:              | 14'4'' x 9'10'' (4.37m x 3.00m)                                                                                                                                                                                                                        |                   |                                                                                                                                                                                                             |
| En-suite                | Shower cubicle, wc, heated towel rail, pedestal, wash handbasin                                                                                                                                                                                        | Local Information |                                                                                                                                                                                                             |
| Bedroom 3:              | 13' x 9'10'' (3.96m x 3.00m)                                                                                                                                                                                                                           |                   |                                                                                                                                                                                                             |
| Bedroom 4:              | 11' x 9'6'' (3.35m x 2.90m)                                                                                                                                                                                                                            | Council Tax:      | E                                                                                                                                                                                                           |
| Bathroom:               | Panel enclosed bath, shower/mixer taps over, wc, pedestal wash hand basin                                                                                                                                                                              | Local Authority:  | Fareham Borough Council                                                                                                                                                                                     |