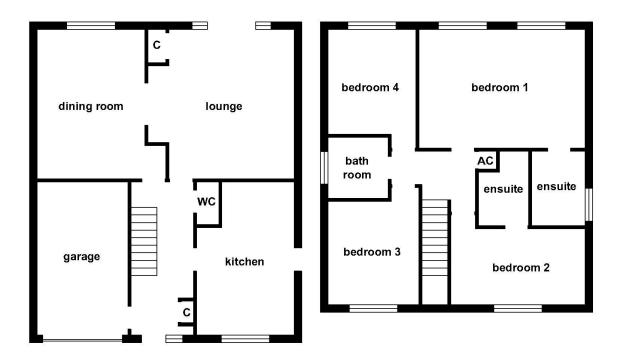

| Accommodation           |                                                                                                                                                                                                                                                        | Outside           |                                                                                                                                                                                                             |
|-------------------------|--------------------------------------------------------------------------------------------------------------------------------------------------------------------------------------------------------------------------------------------------------|-------------------|-------------------------------------------------------------------------------------------------------------------------------------------------------------------------------------------------------------|
| Entrance hallway:       | Stairs to first floor, door to the garage                                                                                                                                                                                                              | Front:            | The property is approached by a driveway creating<br>off-road parking for several vehicles, with side<br>pedestrian access through to the rear garden, and<br>access to the garage                          |
| Cloakroom:              | wc, wash hand basin                                                                                                                                                                                                                                    |                   |                                                                                                                                                                                                             |
| Sitting room:           | 16'2" x 15'10" (4.93m x 4.83m) French doors opening to the rear garden, arch through to the dining room.                                                                                                                                               | Rear:             | The rear garden has decking area and lawned areas<br>coming off the rear of the property into the side with<br>various mature shrubs and trees inset all off which is<br>mainly enclosed by a panel fencing |
| Dining room:            | 16'2'' x 11'4'' (4.93m x 3.45m)                                                                                                                                                                                                                        | Garage:           | Up and over door with power and lighting.                                                                                                                                                                   |
| Kitchen/Breakfast room: | 16'7" x 10'7" (5.06m x 3.23m) range of eye and base level<br>units, integrated hob, extractor hood over, separate double<br>oven, plumbing for washing machine, space for fridge<br>freezer, integrated dishwasher, door opening to the rear<br>garden | Other Information |                                                                                                                                                                                                             |
|                         |                                                                                                                                                                                                                                                        | Tenure:           | Freehold                                                                                                                                                                                                    |
| First Floor Landing     | Door to airing cupboard                                                                                                                                                                                                                                | Heating:          | Gas Central Heating                                                                                                                                                                                         |
| Bedroom 1:              | 18' x 12'10" (5.49m x 3.92m)<br>A double shower cubicle, wc, wash hand basin, heated towel                                                                                                                                                             | Windows:          | UPVC Double Glazing                                                                                                                                                                                         |
| En-suite:               | rail.                                                                                                                                                                                                                                                  | Sellers Position: | Buying on in the local area                                                                                                                                                                                 |
| Bedroom 2:              | 14'4'' x 9'10'' (4.37m x 3.00m)                                                                                                                                                                                                                        |                   |                                                                                                                                                                                                             |
| En-suite                | Shower cubicle, wc, heated towel rail, pedestal, wash handbasin                                                                                                                                                                                        | Local Information |                                                                                                                                                                                                             |
| Bedroom 3:              | 13' x 9'10'' (3.96m x 3.00m)                                                                                                                                                                                                                           |                   |                                                                                                                                                                                                             |
| Bedroom 4:              | 11' x 9'6'' (3.35m x 2.90m)                                                                                                                                                                                                                            | Council Tax:      | E                                                                                                                                                                                                           |
| Bathroom:               | Panel enclosed bath, shower/mixer taps over, wc, pedestal wash hand basin                                                                                                                                                                              | Local Authority:  | Fareham Borough Council                                                                                                                                                                                     |

## SCHEMATIC FLOOR PLANS FOR ILLUSTRATION PURPOSE ONLY APPROX FLOOR AREA 1743 sq ft XXX m2

Please note we have not tested the services or any of the equipment or appliances in this property, accordingly we strongly advise prospective buyers to commission their own survey or service report before finalising their offer to purchase. These particulars are issued in good faith but do not constitute representations of fact or form part of any offer or contract. The matters referred to in these particulars should be independently verified by prospective buyers or tenants. Neither Richmonds Property Services Ltd. nor any of its employees or agents has any authority to make or give any representation or warranty whatever in relation to this property. Your home is at risk if you do not keep up repayments on a mortgage or other loan secured on it. Written quotations available on request. All loans secured on property. Life assurance usually required.