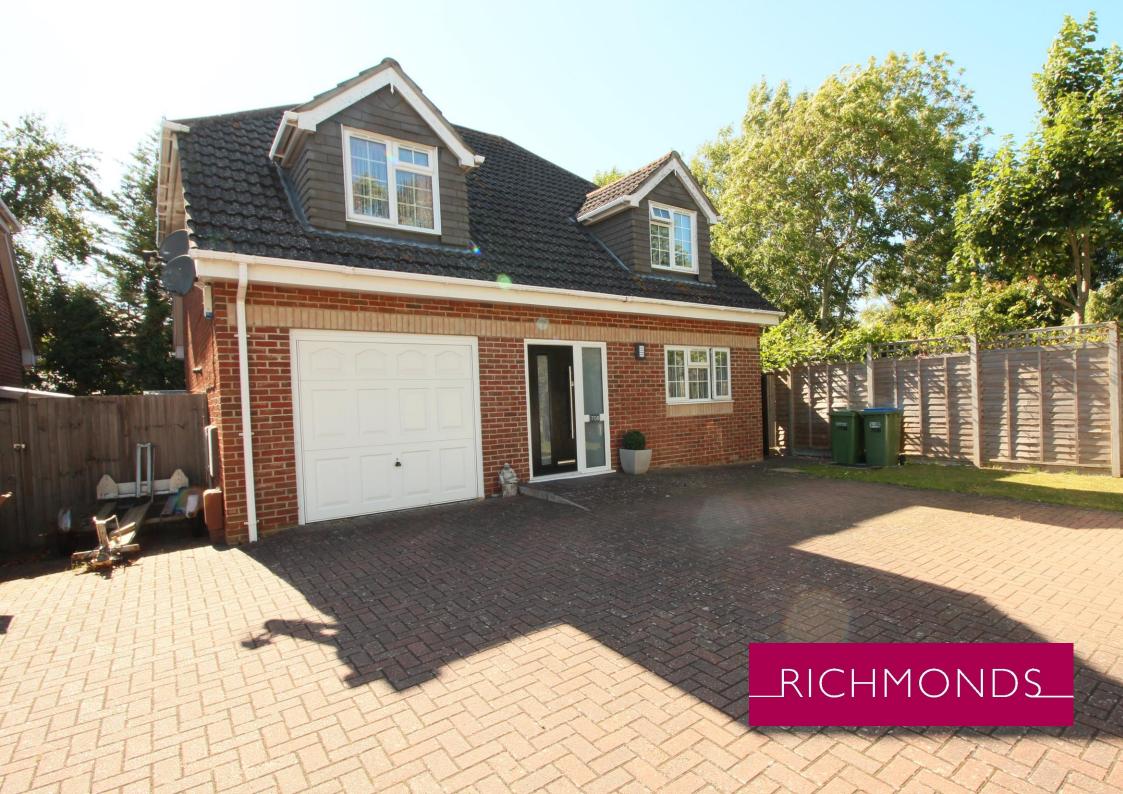

## Gudge Heath Lane, Fareham, PO15 5AY

## OIEO £450,000

A deceptively sized four bedroom family home in a sought after area of Fareham. The property benefits from four double bedrooms, en-suite to two of the bedrooms, as well as family bathroom and downstairs cloakroom. There are also two large reception rooms along with a kitchen/breakfast room. The property sits within a secluded location set back from the main road. An internal inspection is highly recommended to appreciate the size of the property on offer.

| Accommodation           |                                                                                                                                                                                                                                                        | Outside           |                                                                                                                                                                                                             |
|-------------------------|--------------------------------------------------------------------------------------------------------------------------------------------------------------------------------------------------------------------------------------------------------|-------------------|-------------------------------------------------------------------------------------------------------------------------------------------------------------------------------------------------------------|
| Entrance hallway:       | Stairs to first floor, door to the garage                                                                                                                                                                                                              | Front:            | The property is approached by a driveway creating<br>off-road parking for several vehicles, with side<br>pedestrian access through to the rear garden, and<br>access to the garage                          |
| Cloakroom:              | wc, wash hand basin                                                                                                                                                                                                                                    |                   |                                                                                                                                                                                                             |
| Sitting room:           | 16'2" x 15'10" (4.93m x 4.83m) French doors opening to the rear garden, arch through to the dining room.                                                                                                                                               | Rear:             | The rear garden has decking area and lawned areas<br>coming off the rear of the property into the side with<br>various mature shrubs and trees inset all off which is<br>mainly enclosed by a panel fencing |
| Dining room:            | 16'2'' x 11'4'' (4.93m x 3.45m)                                                                                                                                                                                                                        | Garage:           | Up and over door with power and lighting.                                                                                                                                                                   |
| Kitchen/Breakfast room: | 16'7" x 10'7" (5.06m x 3.23m) range of eye and base level<br>units, integrated hob, extractor hood over, separate double<br>oven, plumbing for washing machine, space for fridge<br>freezer, integrated dishwasher, door opening to the rear<br>garden | Other Information |                                                                                                                                                                                                             |
|                         |                                                                                                                                                                                                                                                        | Tenure:           | Freehold                                                                                                                                                                                                    |
| First Floor Landing     | Door to airing cupboard                                                                                                                                                                                                                                | Heating:          | Gas Central Heating                                                                                                                                                                                         |
| Bedroom 1:              | 18' x 12'10" (5.49m x 3.92m)<br>A double shower cubicle, wc, wash hand basin, heated towel                                                                                                                                                             | Windows:          | UPVC Double Glazing                                                                                                                                                                                         |
| En-suite:               | rail.                                                                                                                                                                                                                                                  | Sellers Position: | Buying on in the local area                                                                                                                                                                                 |
| Bedroom 2:              | 14'4'' x 9'10'' (4.37m x 3.00m)                                                                                                                                                                                                                        |                   |                                                                                                                                                                                                             |
| En-suite                | Shower cubicle, wc, heated towel rail, pedestal, wash handbasin                                                                                                                                                                                        | Local Information |                                                                                                                                                                                                             |
| Bedroom 3:              | 13' x 9'10'' (3.96m x 3.00m)                                                                                                                                                                                                                           |                   |                                                                                                                                                                                                             |
| Bedroom 4:              | 11' x 9'6'' (3.35m x 2.90m)                                                                                                                                                                                                                            | Council Tax:      | E                                                                                                                                                                                                           |
| Bathroom:               | Panel enclosed bath, shower/mixer taps over, wc, pedestal wash hand basin                                                                                                                                                                              | Local Authority:  | Fareham Borough Council                                                                                                                                                                                     |