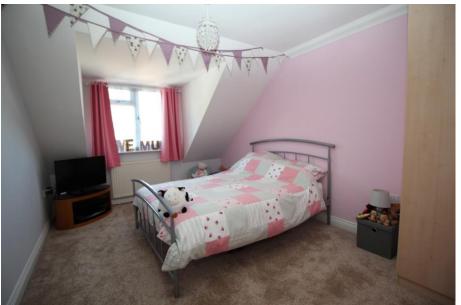

| Accommodation           |                                                                                                                                                                                                                                                        | Outside           |                                                                                                                                                                                                             |
|-------------------------|--------------------------------------------------------------------------------------------------------------------------------------------------------------------------------------------------------------------------------------------------------|-------------------|-------------------------------------------------------------------------------------------------------------------------------------------------------------------------------------------------------------|
| Entrance hallway:       | Stairs to first floor, door to the garage                                                                                                                                                                                                              | Front:            | The property is approached by a driveway creating<br>off-road parking for several vehicles, with side<br>pedestrian access through to the rear garden, and<br>access to the garage                          |
| Cloakroom:              | wc, wash hand basin                                                                                                                                                                                                                                    |                   |                                                                                                                                                                                                             |
| Sitting room:           | 16'2" x 15'10" (4.93m x 4.83m) French doors opening to the rear garden, arch through to the dining room.                                                                                                                                               | Rear:             | The rear garden has decking area and lawned areas<br>coming off the rear of the property into the side with<br>various mature shrubs and trees inset all off which is<br>mainly enclosed by a panel fencing |
| Dining room:            | 16'2'' x 11'4'' (4.93m x 3.45m)                                                                                                                                                                                                                        | Garage:           | Up and over door with power and lighting.                                                                                                                                                                   |
| Kitchen/Breakfast room: | 16'7" x 10'7" (5.06m x 3.23m) range of eye and base level<br>units, integrated hob, extractor hood over, separate double<br>oven, plumbing for washing machine, space for fridge<br>freezer, integrated dishwasher, door opening to the rear<br>garden | Other Information |                                                                                                                                                                                                             |
|                         |                                                                                                                                                                                                                                                        | Tenure:           | Freehold                                                                                                                                                                                                    |
| First Floor Landing     | Door to airing cupboard                                                                                                                                                                                                                                | Heating:          | Gas Central Heating                                                                                                                                                                                         |
| Bedroom 1:              | 18' x 12'10" (5.49m x 3.92m)<br>A double shower cubicle, wc, wash hand basin, heated towel                                                                                                                                                             | Windows:          | UPVC Double Glazing                                                                                                                                                                                         |
| En-suite:               | rail.                                                                                                                                                                                                                                                  | Sellers Position: | Buying on in the local area                                                                                                                                                                                 |
| Bedroom 2:              | 14'4'' x 9'10'' (4.37m x 3.00m)                                                                                                                                                                                                                        |                   |                                                                                                                                                                                                             |
| En-suite                | Shower cubicle, wc, heated towel rail, pedestal, wash handbasin                                                                                                                                                                                        | Local Information |                                                                                                                                                                                                             |
| Bedroom 3:              | 13' x 9'10'' (3.96m x 3.00m)                                                                                                                                                                                                                           |                   |                                                                                                                                                                                                             |
| Bedroom 4:              | 11' x 9'6'' (3.35m x 2.90m)                                                                                                                                                                                                                            | Council Tax:      | E                                                                                                                                                                                                           |
| Bathroom:               | Panel enclosed bath, shower/mixer taps over, wc, pedestal wash hand basin                                                                                                                                                                              | Local Authority:  | Fareham Borough Council                                                                                                                                                                                     |